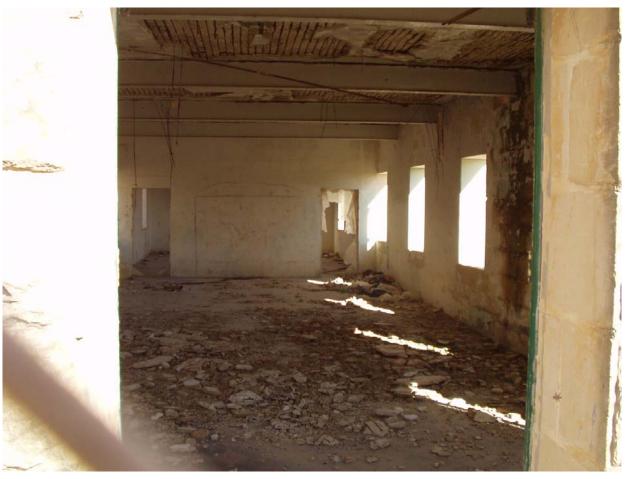

SS No2

Description

SS No4

SS No3

Structure consisting of a number of rooms, mostly inacessable, built around 3 sides of a courtyard. The building is built in fake rustiction with a pronounced keystone on the apertures. On top of the building there is still visible an elaborate cast iron flag post. On the front of the building is a terrace accessed via two

stiarcases, one at each end.

Date of survey sheet: 1992

#### Comments

The building is in a poor state of preservation and inaccessable.