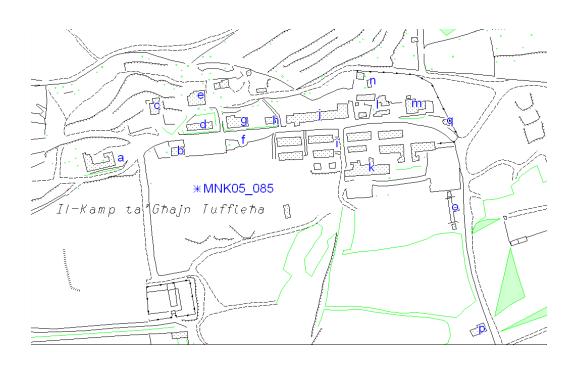

ref no MNK05\_085a

II-Kamp ta'Ghajn Tuffieha **Category** Military Site Description (Address)

Building at Il-Kamp ta'Ghajn Tuffieha, Manikata

Eastings 4091 Northings 7739 Period 20th Century

**SS No1** 4077

SS No2

Description

SS No4

SS No3

Structure consisting of a number of rooms, mostly inacessable, built around 3 sides of a courtyard. The building is built in fake rustiction with a pronounced keystone on the apertures. On top of the building there is still visible an elaborate cast iron flag post. On the front of the building is a terrace accessed via two

stiarcases, one at each end.

Date of survey sheet: 1992

#### **Present Utilisation**

Unknown

#### Comments

The building is in a poor state of preservation and inaccessable.

## MNK05\_085a

**Condition** Fair

**Degree of Protection** None

**Proposed Protection**Grade 2