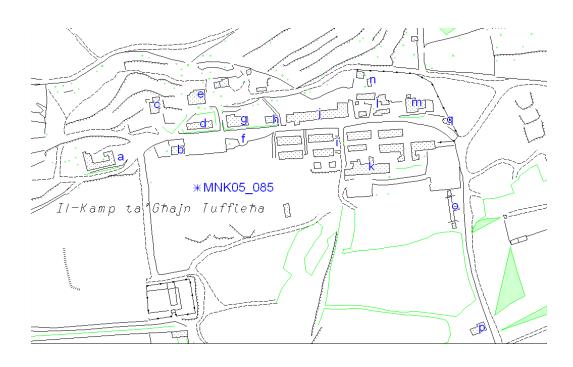

tilisation**

Unknown

#### Comments

The extension to the building was built in a 1950's style.



## MNK05\_085j



**Condition** Good **Degree of Protection** None

**Proposed Protection**Grade 2

## MNK05\_085j\_001



MNK05\_085j\_003





ref no MNK05\_085k

II-Kamp ta'Ghajn Tuffieha Category Military **Site Description (Address)** 

Large stucture at II-Kamp ta'Ghajn Tuffieha, Manikata

Eastings 4116 Northings 7739 Period 20th Century

**SS No1** 4077

SS No2 Description

Large building built in fake rustication consisting of a number of rooms. Next to the building is an original metal electricity distribution box still containing original ceramic fittings.

SS No4 SS No3

Date of survey sheet: 1992

### **Present Utilisation**

Unknown

#### Comments

The building is inaccessable



## MNK05\_085k\_002



**Condition** Fair

**Degree of Protection** None

**Proposed Protection** 

Grade 2

## MNK05\_085k\_003



MNK05\_085k\_004





ref no MNK05\_085I

**Location**II-Kamp ta'Ghajn
Tuffieha

Category Military **Site Description (Address)** 

Complex of Buildings at II-Kamp ta'Ghajn Tuffieha, Manikata

Eastings 4116 Northings 7745 Period 20th Century

SS No1

SS No2

Description

4077

SS No4

SS No3

A number of small cuildings currently used as one large complex. The buildings are built in fake rustication and one of the buildings has a particular ventilation feature on the roof.

Date of survey sheet: 1992

#### **Present Utilisation**

Small farm

#### Comments





**Condition** Fair

**Degree of Protection** None

**Proposed Protection**Grade 2

## MNK05\_085I\