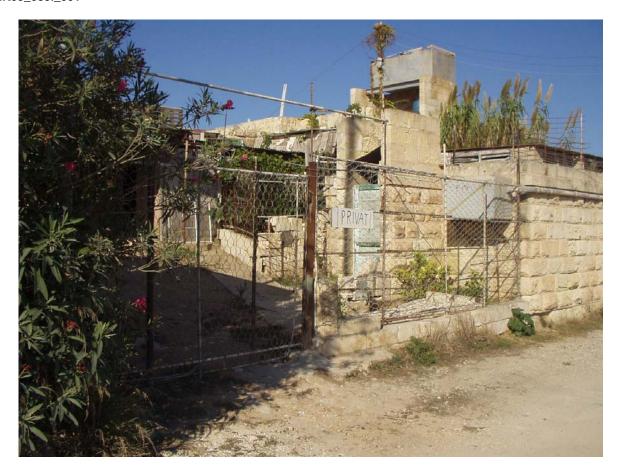

Location
II-Kamp ta'Ghajn
Tuffieha

Category Military **Site Description (Address)** 

Two storey House at II-Kamp ta'Ghajn Tuffieha, Manikata

Eastings 4095 Northings 7745 Period 20th Century

**SS No1** 4077

SS No2

Description

\$\$ No4

SS No3

Two storey building with a front roofed veranda supported on arches on both the ground floor and first floor. The building contains elaborate cornice mouldings and still retains its original

apertures.

Date of survey sheet: 1992

#### **Present Utilisation**

Private residence

#### Comments

The building was probably originally built for high ranking military officials.

**Condition** Good **Degree of Protection** None

Proposed Protection
Grade 1