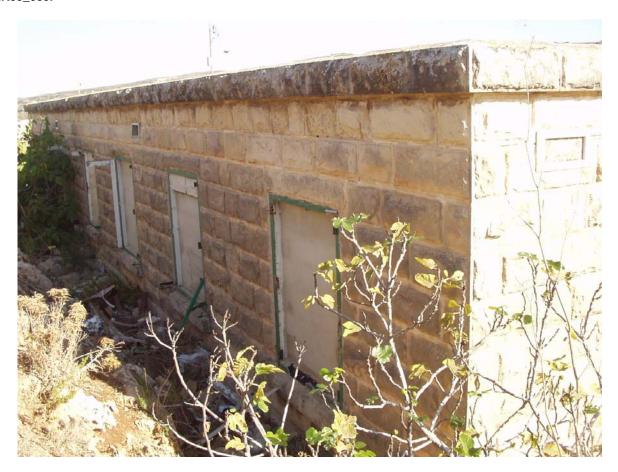

SS No2

Description

SS No4

SS No3

Structure consisting of a number of rooms, mostly inacessable, built around 3 sides of a courtyard. The building is built in fake rustiction with a pronounced keystone on the apertures. On top of the building there is still visible an elaborate cast iron flag post. On the front of the building is a terrace accessed via two

stiarcases, one at each end.

Date of survey sheet: 1992

#### Comments

The building is in a poor state of preservation and inaccessable.