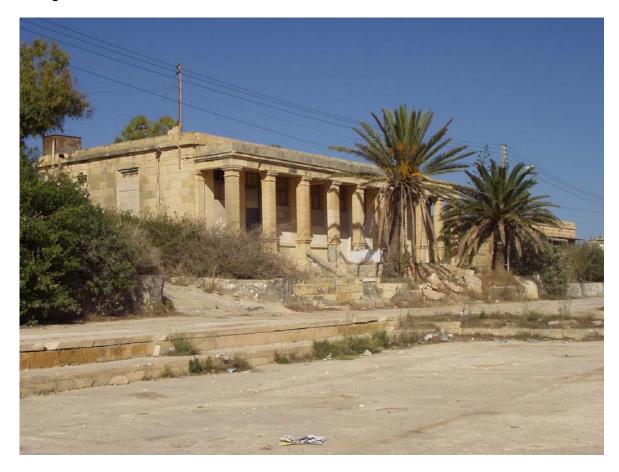

ref no MNK05\_085a

II-Kamp ta'Ghajn Tuffieha **Category** Military Site Description (Address)

Building at Il-Kamp ta'Ghajn Tuffieha, Manikata

Eastings 4091 Northings 7739 Period 20th Century

**SS No1** 4077

SS No2

Description

SS No4

SS No3

Structure consisting of a number of rooms, mostly inacessable, built around 3 sides of a courtyard. The building is built in fake rustiction with a pronounced keystone on the apertures. On top of the building there is still visible an elaborate cast iron flag post. On the front of the building is a terrace accessed via two

stiarcases, one at each end.

Date of survey sheet: 1992