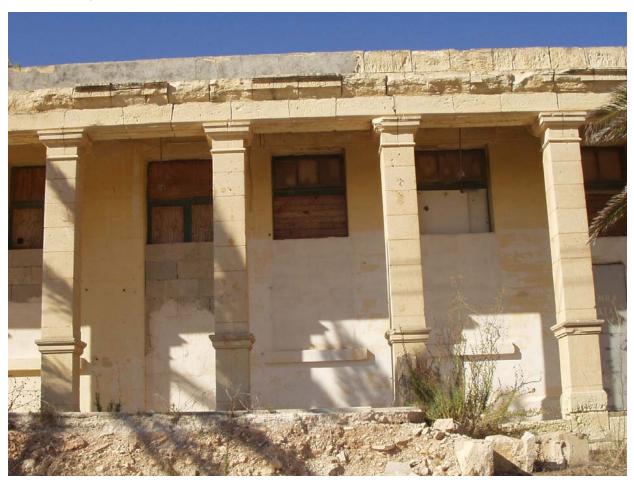

ref no MNK05\_085a

II-Kamp ta'Ghajn Tuffieha **Category** Military Site Description (Address)

Building at Il-Kamp ta'Ghajn Tuffieha, Manikata

Eastings 4091 Northings 7739 Period 20th Century

**SS No1** 4077

SS No2

Description

SS No4

SS No3

Structure consisting of a number of rooms, mostly inacessable, built around 3 sides of a courtyard. The building is built in fake rustiction with a pronounced keystone on the apertures. On top of the building there is still visible an elaborate cast iron flag post. On the front of the building is a terrace accessed via two

stiarcases, one at each end.

Date of survey sheet: 1992