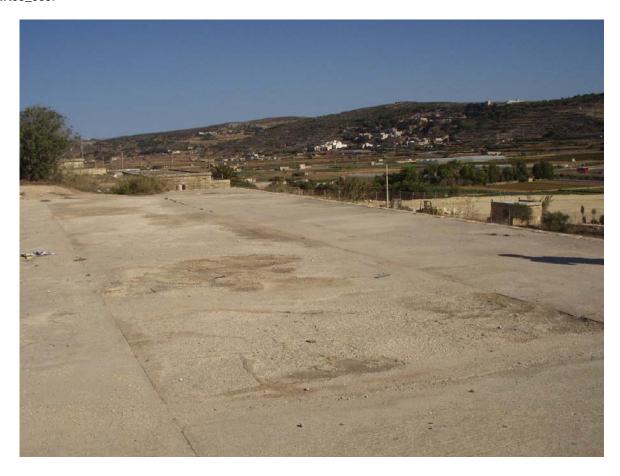

II-Kamp ta'Ghajn Tuffieha

Category Military

**Site Description (Address)** 

Parade area at II-Kamp ta'Ghajn Tuffieha, Manikata

**Eastings** 4104

**Northings** 7741

Period 20th Century

SS No1

4077

SS No3

SS No2

SS No4

Date of survey sheet: 1992 Description

Open area with a concrete base bordered by the road on the north side and the church/cinema on its west. The south side overlooks the garigue below and was originally enclosed by a wall which has collapsed. The the east is a semicircular area where a flag post

used to be hauled.

#### **Comments**

The area is probably the original parade ground.