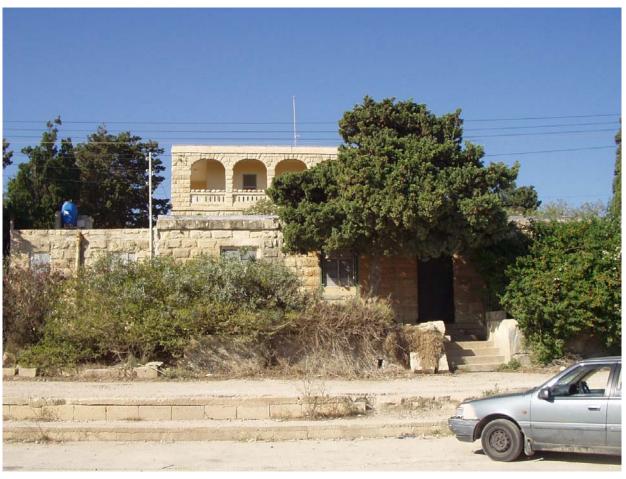

## MNK05\_085d\_002

ref no MNK05\_085e

Location
II-Kamp ta'Ghajn
Tuffieha

**Category** Military **Site Description (Address)** 

Two Storey House at II-Kamp ta'Ghajn Tuffieha, Manikata

Eastings 4100 Northings 7746

SS No2

Period 20th Century

SS No1

4077

SS No4 SS No3

Date of survey sheet: 1992

Description

Two storey building similar to feature MNK05\_08c but much more elaborate; being larger and in a better state of preservtion. The building is built in fake rustication and does not contain any cornices. The building is surrounded on three sides by a roofed veranda built both on the ground floor and first floor. The building has a large garden partly surrounded by an original boundary wall.

#### **Present Utilisation**

Private residence

#### Comments

The building was probably originally built for high ranking military officials.

**Condition** Good **Degree of Protection** None

**Proposed Protection**Grade 1

MNK05\_085e\_003

ref no MNK05\_085f