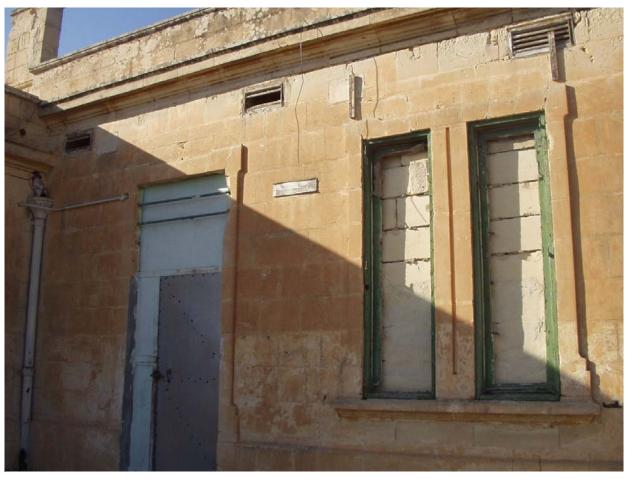

## MNK05\_085c

ref no MNK05\_085d

**Location**II-Kamp ta'Ghajn

Category Military **Site Description (Address)** 

Rectangular Building at II-Kamp ta'Ghajn Tuffieha, Manikata

Eastings 4100

Tuffieha

Northings 7743 Period 20th Century

SS No1

SS No2

Description

4077

Rectangualr building built in fake rustication having apertures, with a simple protrudint window sill, on all four sides.

SS No4 SS No3

Date of survey sheet: 1992

#### Comments

Building is inaccessable.

**Condition** Fair

**Degree of Protection** None

**Proposed Protection**Grade 2