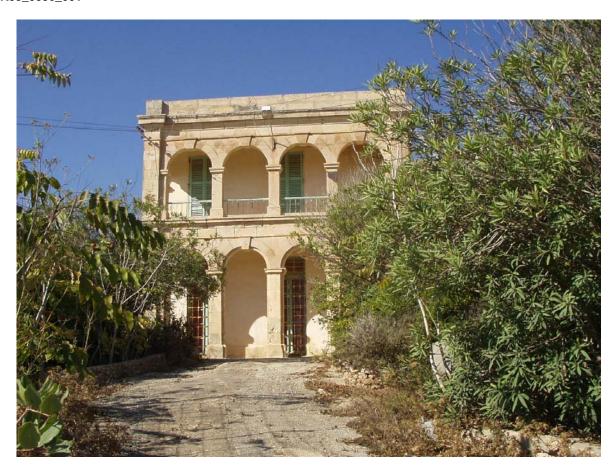

Location
II-Kamp ta'Ghajn
Tuffieha

Category Military **Site Description (Address)** 

Two storey House at II-Kamp ta'Ghajn Tuffieha, Manikata

Eastings 4095 Northings 7745 Period 20th Century

**SS No1** 4077

SS No2

Description

\$\$ No4

SS No3

Two storey building with a front roofed veranda supported on arches on both the ground floor and first floor. The building contains elaborate cornice mouldings and still retains its original

apertures.

Date of survey sheet: 1992

#### **Present Utilisation**

Private residence

#### Comments

The building was probably originally built for high ranking military officials.

**Condition** Good **Degree of Protection** None

Proposed Protection
Grade 1