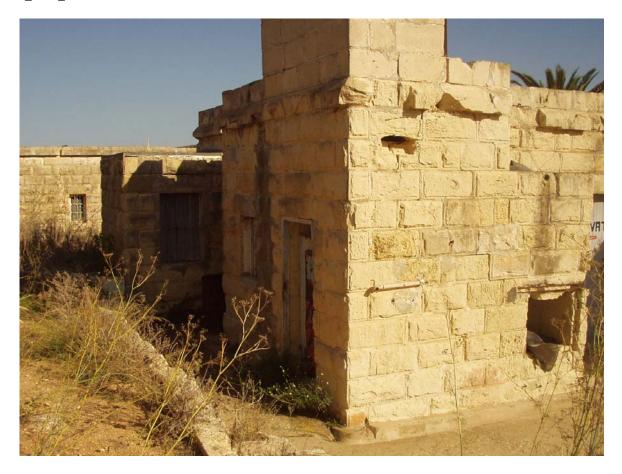

**SS No1** 4077

SS No2 Description

Large building built in fake rustication consisting of a number of rooms. Next to the building is an original metal electricity distribution box still containing original ceramic fittings.

#### Comments

The building is inaccessable