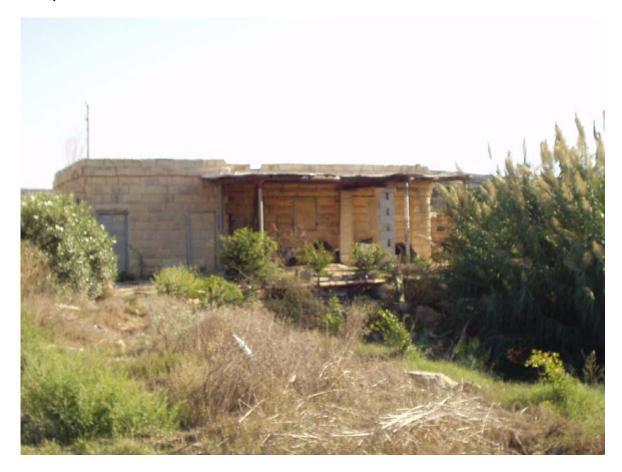

## MNK05\_085g\_002

MNK05\_085g\_003

ref no MNK05\_085h

**Location**II-Kamp ta'Ghajn
Tuffieha

Category Military **Site Description (Address)** 

Small rectangular building at Il-Kamp ta'Ghajn Tuffieha, Manikata

Eastings 4107 Northings 7743 Period 20th Century

**SS No1** 4077

SS No2 Description

Small rectangular building built in fake rustication and a concrete

veranda

SS No4 SS No3

Date of survey sheet: 1992

#### **Present Utilisation**

Unknown

#### Comments

**Condition** Good **Degree of Protection** None

**Proposed Protection**Grade 2

ref no MNK05\_085i

**Location**II-Kamp ta'Ghajn
Tuffieha

Category Military **Site Description (Address)** 

Barracks at Il-Kamp ta'Ghajn Tuffieha, Manikata