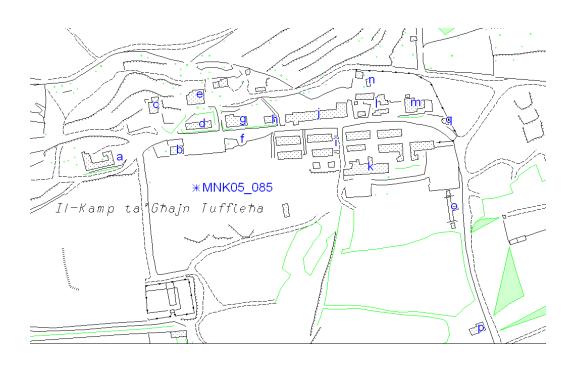

ref no MNK05\_085a

II-Kamp ta'Ghajn Tuffieha **Category** Military Site Description (Address)

Building at Il-Kamp ta'Ghajn Tuffieha, Manikata

Eastings 4091 Northings 7739 Period 20th Century

**SS No1** 4077

SS No2

Description

SS No4

SS No3

Structure consisting of a number of rooms, mostly inacessable, built around 3 sides of a courtyard. The building is built in fake rustiction with a pronounced keystone on the apertures. On top of the building there is still visible an elaborate cast iron flag post. On the front of the building is a terrace accessed via two

stiarcases, one at each end.

Date of survey sheet: 1992