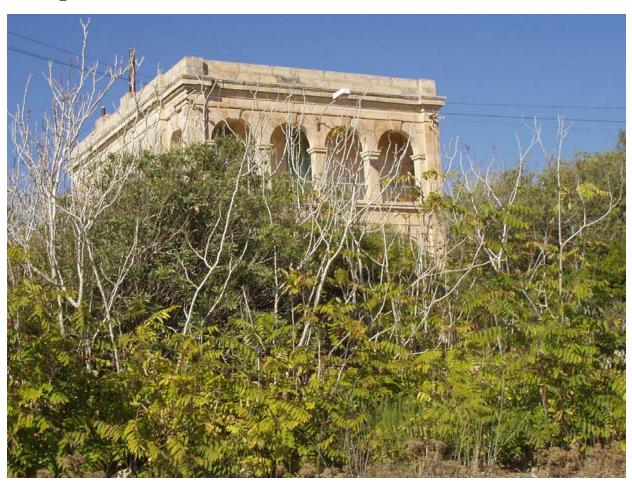

Location
II-Kamp ta'Ghajn
Tuffieha

Category Military **Site Description (Address)** 

Two storey House at II-Kamp ta'Ghajn Tuffieha, Manikata

Eastings 4095 Northings 7745 Period 20th Century

**SS No1** 4077

SS No2

Description

\$\$ No4

SS No3

Two storey building with a front roofed veranda supported on arches on both the ground floor and first floor. The building contains elaborate cornice mouldings and still retains its original

apertures.

Date of survey sheet: 1992

#### **Present Utilisation**

Private residence

#### Comments

The building was probably originally built for high ranking military officials.

**Condition** Good **Degree of Protection** None

Proposed Protection
Grade 1