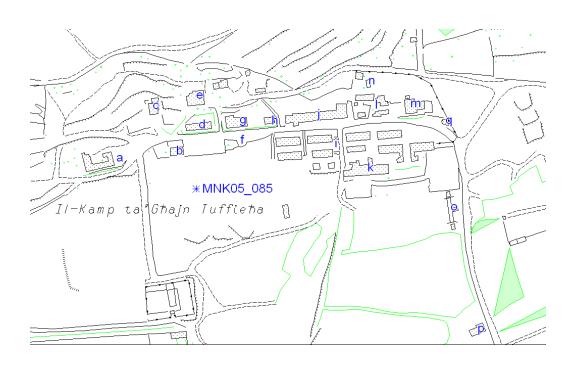

ref no MNK05\_085a

II-Kamp ta'Ghajn Tuffieha **Category** Military Site Description (Address)

Building at Il-Kamp ta'Ghajn Tuffieha, Manikata

Eastings 4091 Northings 7739 Period 20th Century

**SS No1** 4077

SS No2

Description

SS No4

SS No3

Structure consisting of a number of rooms, mostly inacessable, built around 3 sides of a courtyard. The building is built in fake rustiction with a pronounced keystone on the apertures. On top of the building there is still visible an elaborate cast iron flag post. On the front of the building is a terrace accessed via two

stiarcases, one at each end.

Date of survey sheet: 1992

## MNK05\_085a

**Condition** Fair

**Degree of Protection** None

**Proposed Protection**Grade 2