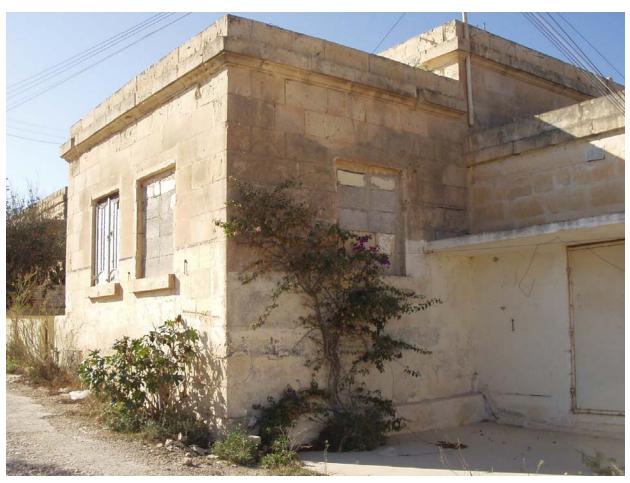

## MNK05\_085c

ref no MNK05\_085d

**Location**II-Kamp ta'Ghajn

Category Military **Site Description (Address)** 

Rectangular Building at II-Kamp ta'Ghajn Tuffieha, Manikata

Eastings 4100

Tuffieha

Northings 7743 Period 20th Century

SS No1

SS No2

Description

4077

Rectangualr building built in fake rustication having apertures, with a simple protrudint window sill, on all four sides.

SS No4 SS No3

Date of survey sheet: 1992

### **Present Utilisation**

Unknown

#### Comments

Building is inaccessable.

**Condition** Fair

**Degree of Protection** None

**Proposed Protection**Grade 2

## MNK05\_085d\_002

ref no MNK05\_085e

Location
II-Kamp ta'Ghajn
Tuffieha

**Category** Military **Site Description (Address)** 

Two Storey House at II-Kamp ta'Ghajn Tuffieha, Manikata

Eastings 4100 Northings 7746