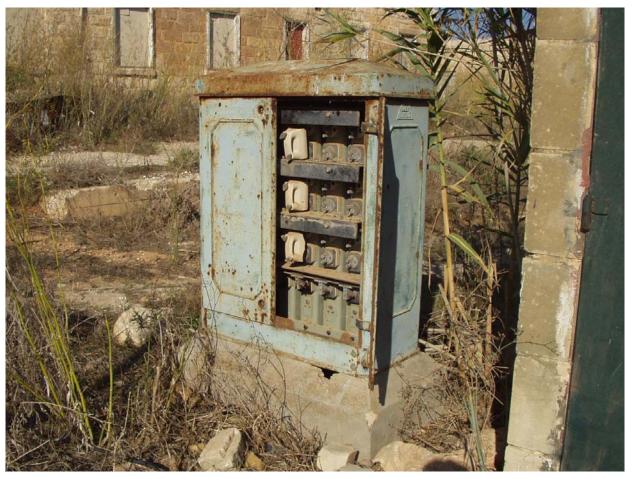

**SS No1** 4077

SS No2 Description

Large building built in fake rustication consisting of a number of rooms. Next to the building is an original metal electricity distribution box still containing original ceramic fittings.