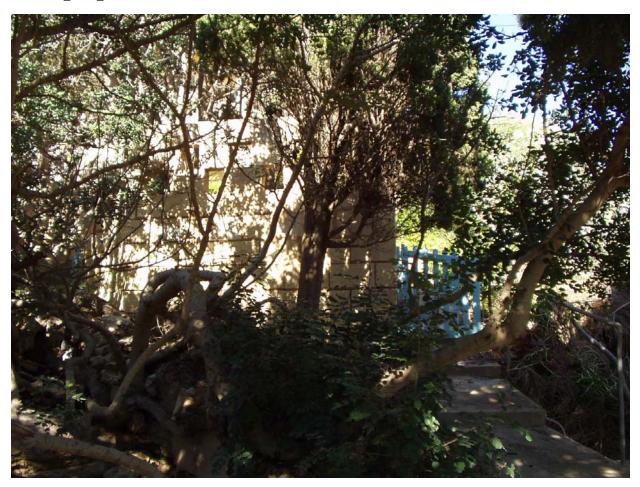

## MNK05\_085c

ref no MNK05\_085d

**Location**II-Kamp ta'Ghajn

Category Military **Site Description (Address)** 

Rectangular Building at II-Kamp ta'Ghajn Tuffieha, Manikata

Eastings 4100

Tuffieha

Northings 7743 Period 20th Century

SS No1

SS No2

Description

4077

Rectangualr building built in fake rustication having apertures, with a simple protrudint window sill, on all four sides.

SS No4 SS No3

Date of survey sheet: 1992

### **Present Utilisation**

Unknown

#### Comments

Building is inaccessable.

**Condition** Fair

**Degree of Protection** None

**Proposed Protection**Grade 2