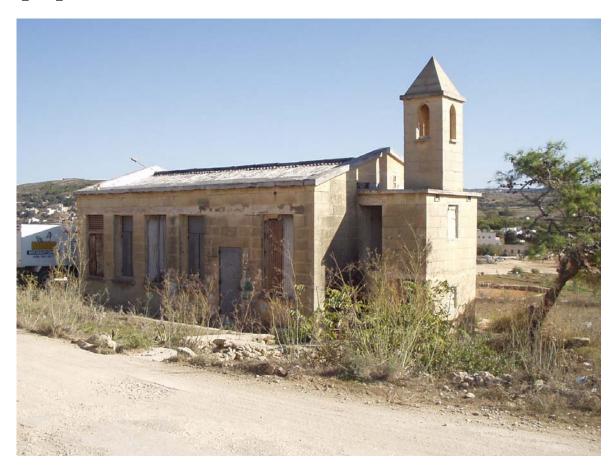

## MNK05\_085a\_001

MNK05\_085a\_003

ref no MNK05\_085b

Location
II-Kamp ta'Ghajn
Tuffieha

Category Military **Site Description (Address)** 

Church/Cinema at II-Kamp ta'Ghajn Tuffieha, Manikata

Eastings 4098 Northings 7740 Period 20th Century

SS No1

SS No4

SS No2

Description

4077

SS No3

Building resembling a small church, having a slanting roof with a small belfry at one end. Entrance is found along its northern façade and it is surmounted by the date 1949. The building is inaccessable.

#### Comments

Locals recounted that the building, although built as a church was used as a cinema.

**Condition** Fair

**Degree of Protection** None

**Proposed Protection**Grade 2

MNK05\_085b\_003

ref no MNK05\_085c