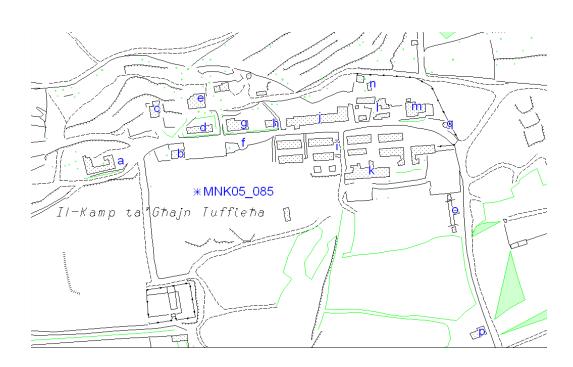

ref no MNK05\_085a

II-Kamp ta'Ghajn Tuffieha **Category** Military Site Description (Address)

Building at Il-Kamp ta'Ghajn Tuffieha, Manikata

Eastings 4091 Northings 7739 Period 20th Century

**SS No1** 4077

SS No2

Description

SS No4

SS No3

Structure consisting of a number of rooms, mostly inacessable, built around 3 sides of a courtyard. The building is built in fake rustiction with a pronounced keystone on the apertures. On top of the building there is still visible an elaborate cast iron flag post. On the front of the building is a terrace accessed via two

stiarcases, one at each end.

Date of survey sheet: 1992

#### **Present Utilisation**

Unknown

#### Comments

The building is in a poor state of preservation and inaccessable.

## MNK05\_085a

**Condition** Fair

**Degree of Protection** None

**Proposed Protection**Grade 2