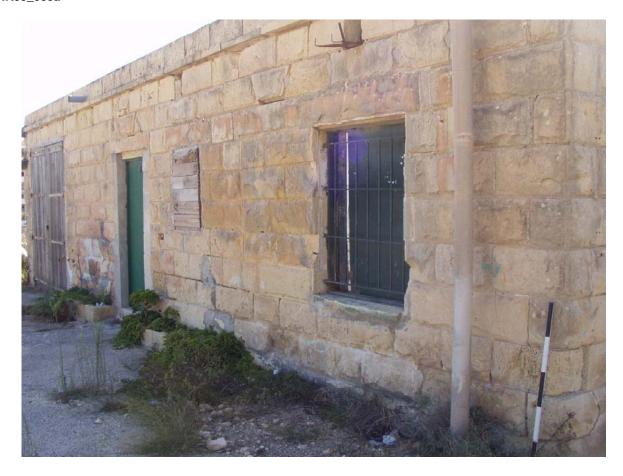

## MNK05\_085c

ref no MNK05\_085d

**Location**II-Kamp ta'Ghajn

Category Military **Site Description (Address)** 

Rectangular Building at II-Kamp ta'Ghajn Tuffieha, Manikata

Eastings 4100

Tuffieha

Northings 7743 Period 20th Century

SS No1

SS No2

Description

4077

Rectangualr building built in fake rustication having apertures, with a simple protrudint window sill, on all four sides.

SS No4 SS No3

Date of survey sheet: 1992

### **Present Utilisation**

Unknown

#### Comments

Building is inaccessable.

**Condition** Fair

**Degree of Protection** None

**Proposed Protection**Grade 2

## MNK05\_085d\_002

ref no MNK05\_085e

Location
II-Kamp ta'Ghajn
Tuffieha

**Category** Military **Site Description (Address)** 

Two Storey House at II-Kamp ta'Ghajn Tuffieha, Manikata

Eastings 4100 Northings 7746