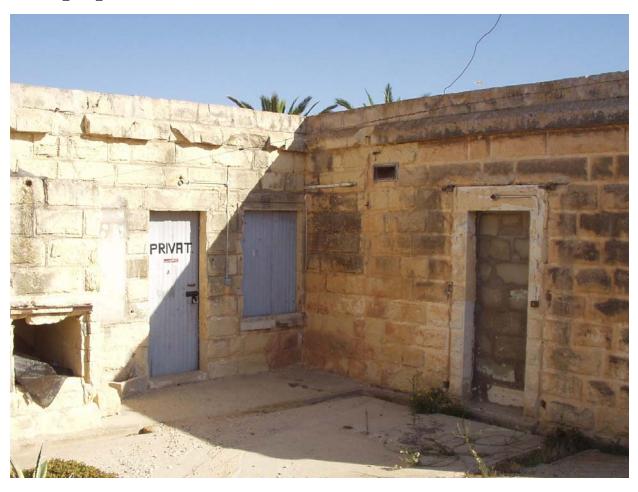

**SS No1** 4077

SS No2 Description

Large building built in fake rustication consisting of a number of rooms. Next to the building is an original metal electricity distribution box still containing original ceramic fittings.

#### Comments

The building is inaccessable