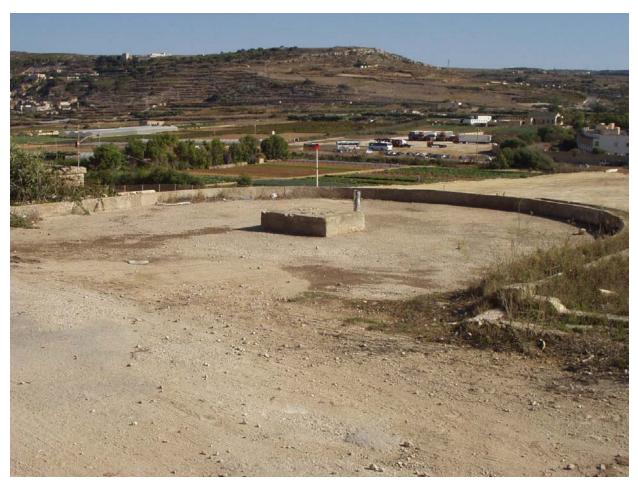

II-Kamp ta'Ghajn Tuffieha

Category Military

**Site Description (Address)** 

Parade area at II-Kamp ta'Ghajn Tuffieha, Manikata

**Eastings** 4104

**Northings** 7741

Period 20th Century

SS No1

4077

SS No3

SS No2

SS No4

Date of survey sheet: 1992 Description

Open area with a concrete base bordered by the road on the north side and the church/cinema on its west. The south side overlooks the garigue below and was originally enclosed by a wall which has collapsed. The the east is a semicircular area where a flag post

used to be hauled.

#### **Comments**

The area is probably the original parade ground.