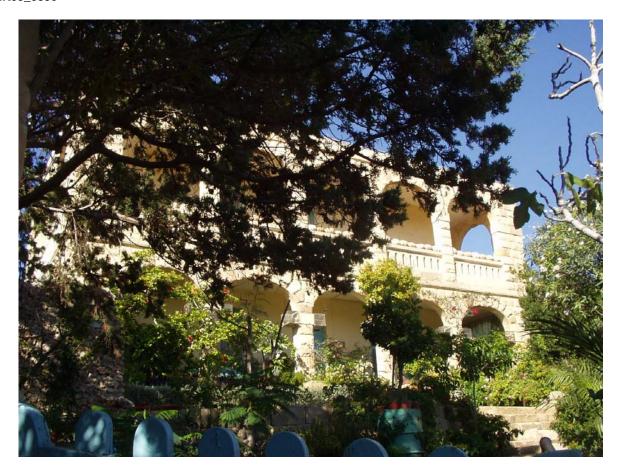

Location
II-Kamp ta'Ghajn
Tuffieha

Category Military **Site Description (Address)** 

Two storey House at II-Kamp ta'Ghajn Tuffieha, Manikata

Eastings 4095 Northings 7745 Period 20th Century

**SS No1** 4077

SS No2

Description

\$\$ No4

SS No3

Two storey building with a front roofed veranda supported on arches on both the ground floor and first floor. The building contains elaborate cornice mouldings and still retains its original

apertures.

Date of survey sheet: 1992

#### **Present Utilisation**

Private residence

#### Comments

The building was probably originally built for high ranking military officials.

**Condition** Good **Degree of Protection** None

Proposed Protection
Grade 1