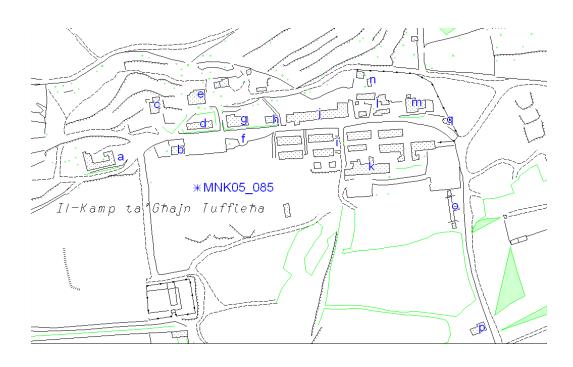

ref no MNK05\_085a

II-Kamp ta'Ghajn Tuffieha **Category** Military Site Description (Address)

Building at Il-Kamp ta'Ghajn Tuffieha, Manikata

Eastings 4091 Northings 7739 Period 20th Century

**SS No1** 4077

SS No2

Description

SS No4

SS No3

Structure consisting of a number of rooms, mostly inacessable, built around 3 sides of a courtyard. The building is built in fake rustiction with a pronounced keystone on the apertures. On top of the building there is still visible an elaborate cast iron flag post. On the front of the building is a terrace accessed via two

stiarcases, one at each end.

Date of survey sheet: 1992