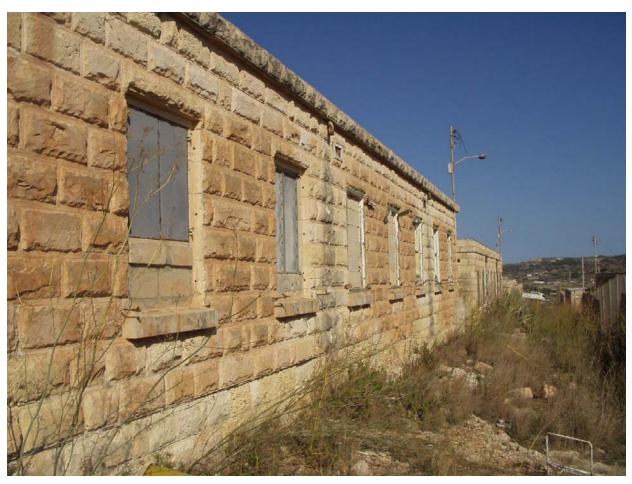

SS No2

Description

SS No4

SS No3

Structure consisting of a number of rooms, mostly inacessable, built around 3 sides of a courtyard. The building is built in fake rustiction with a pronounced keystone on the apertures. On top of the building there is still visible an elaborate cast iron flag post. On the front of the building is a terrace accessed via two

stiarcases, one at each end.

Date of survey sheet: 1992

#### Comments

The building is in a poor state of preservation and inaccessable.