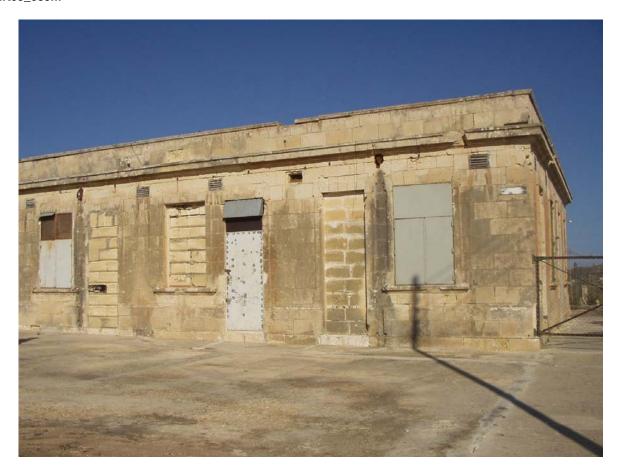

## MNK05\_085c

ref no MNK05\_085d

**Location**II-Kamp ta'Ghajn

Category Military **Site Description (Address)** 

Rectangular Building at II-Kamp ta'Ghajn Tuffieha, Manikata

Eastings 4100

Tuffieha

Northings 7743 Period 20th Century

SS No1

SS No2

Description

4077

Rectangualr building built in fake rustication having apertures, with a simple protrudint window sill, on all four sides.

SS No4 SS No3

Date of survey sheet: 1992

### **Present Utilisation**

Unknown

#### Comments

Building is inaccessable.

**Condition** Fair

**Degree of Protection** None

**Proposed Protection**Grade 2