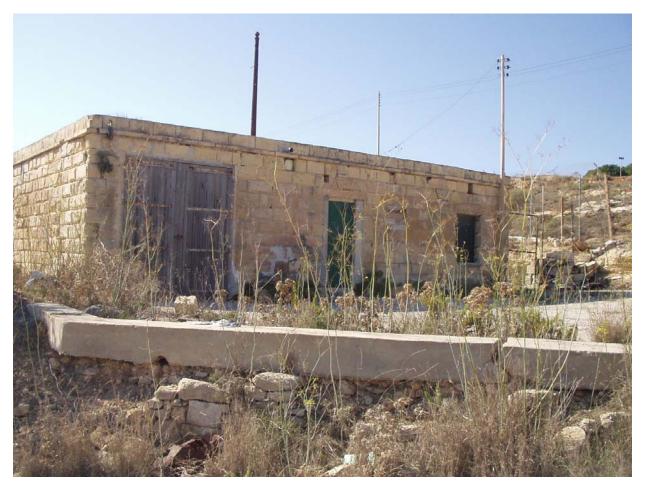

## MNK05\_085c

ref no MNK05\_085d

**Location**II-Kamp ta'Ghajn

Category Military **Site Description (Address)** 

Rectangular Building at II-Kamp ta'Ghajn Tuffieha, Manikata

Eastings 4100

Tuffieha

Northings 7743 Period 20th Century

SS No1

SS No2

Description

4077

Rectangualr building built in fake rustication having apertures, with a simple protrudint window sill, on all four sides.

SS No4 SS No3

Date of survey sheet: 1992

### **Present Utilisation**

Unknown

#### Comments

Building is inaccessable.

**Condition** Fair

**Degree of Protection** None

**Proposed Protection**Grade 2

## MNK05\_085d\_002

ref no MNK05\_085e

Location
II-Kamp ta'Ghajn
Tuffieha

**Category** Military **Site Description (Address)** 

Two Storey House at II-Kamp ta'Ghajn Tuffieha, Manikata

Eastings 4100 Northings 7746