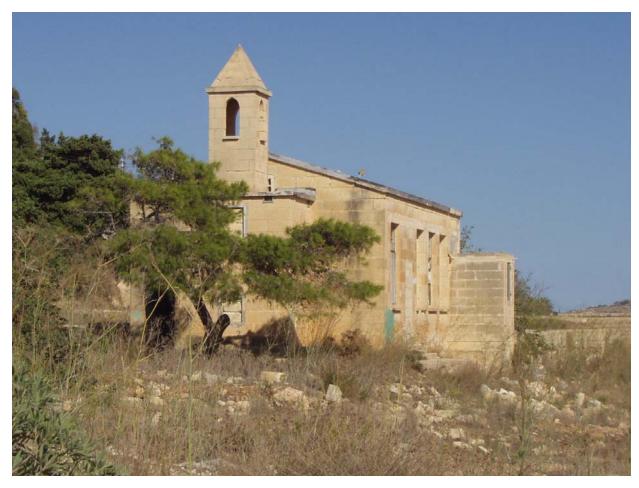

## MNK05\_085a\_001

MNK05\_085a\_003

ref no MNK05\_085b

Location
II-Kamp ta'Ghajn
Tuffieha

Category Military **Site Description (Address)** 

Church/Cinema at II-Kamp ta'Ghajn Tuffieha, Manikata

Eastings 4098 Northings 7740 Period 20th Century

SS No1

SS No4

SS No2

Description

4077

SS No3

Building resembling a small church, having a slanting roof with a small belfry at one end. Entrance is found along its northern façade and it is surmounted by the date 1949. The building is inaccessable.

#### Comments

Locals recounted that the building, although built as a church was used as a cinema.

**Condition** Fair

**Degree of Protection** None

**Proposed Protection**Grade 2

MNK05\_085b\_003

ref no MNK05\_085c