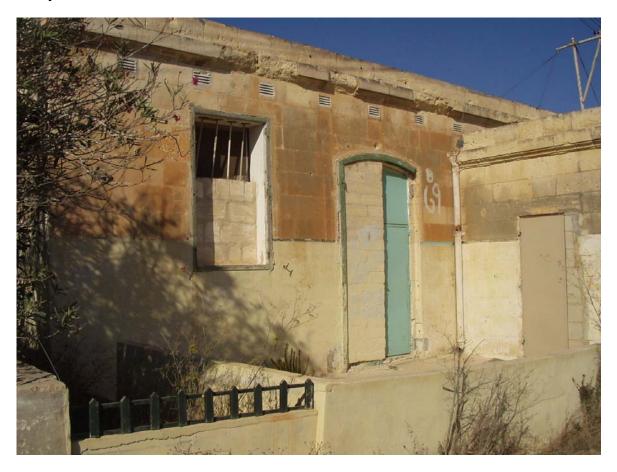

ref no MNK05\_085a

II-Kamp ta'Ghajn Tuffieha **Category** Military Site Description (Address)

Building at Il-Kamp ta'Ghajn Tuffieha, Manikata

Eastings 4091 Northings 7739 Period 20th Century

**SS No1** 4077

SS No2

Description

SS No4

SS No3

Structure consisting of a number of rooms, mostly inacessable, built around 3 sides of a courtyard. The building is built in fake rustiction with a pronounced keystone on the apertures. On top of the building there is still visible an elaborate cast iron flag post. On the front of the building is a terrace accessed via two

stiarcases, one at each end.

Date of survey sheet: 1992

#### **Present Utilisation**

Unknown

#### Comments

The building is in a poor state of preservation and inaccessable.

## MNK05\_085a

**Condition** Fair

**Degree of Protection** None

**Proposed Protection**Grade 2