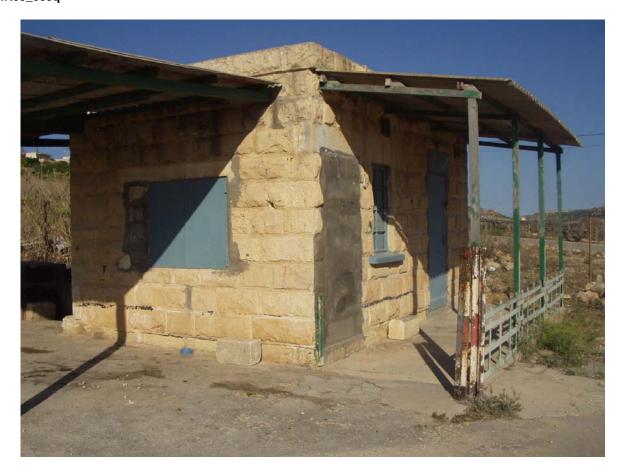

## MNK05\_085g\_002

MNK05\_085g\_003

ref no MNK05\_085h

**Location**II-Kamp ta'Ghajn
Tuffieha

Category Military **Site Description (Address)** 

Small rectangular building at Il-Kamp ta'Ghajn Tuffieha, Manikata

Eastings 4107 Northings 7743 Period 20th Century

**SS No1** 4077

SS No2 Description

Small rectangular building built in fake rustication and a concrete

veranda

SS No4 SS No3

Date of survey sheet: 1992

#### **Present Utilisation**

Unknown

#### Comments

**Condition** Good **Degree of Protection** None

**Proposed Protection**Grade 2

ref no MNK05\_085i

**Location**II-Kamp ta'Ghajn
Tuffieha

Category Military **Site Description (Address)** 

Barracks at Il-Kamp ta'Ghajn Tuffieha, Manikata