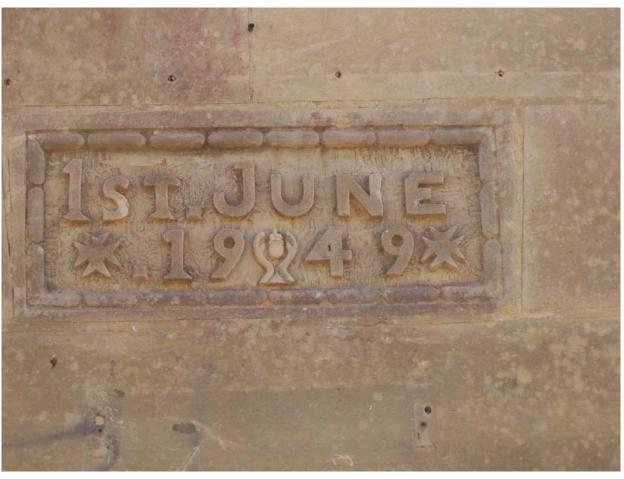

SS No1

SS No4

SS No2

Description

4077

SS No3

Building resembling a small church, having a slanting roof with a small belfry at one end. Entrance is found along its northern façade and it is surmounted by the date 1949. The building is inaccessable.

#### Comments

Locals recounted that the building, although built as a church was used as a cinema.

**Condition** Fair

**Degree of Protection** None

**Proposed Protection**Grade 2

MNK05\_085b\_003

ref no MNK05\_085c