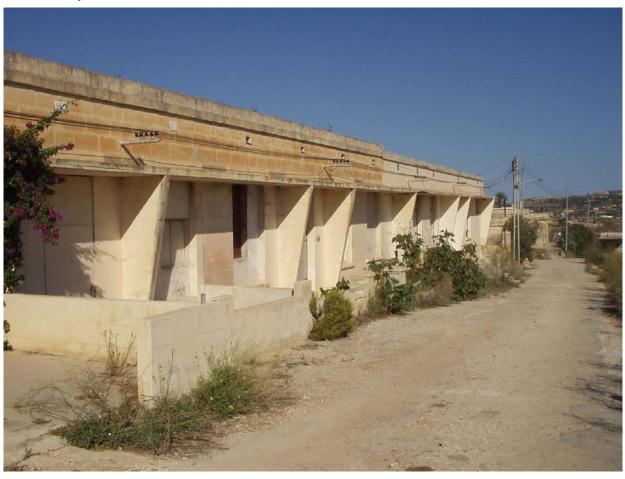

## MNK05\_085f\_002

ref no MNK05\_085g

Location
II-Kamp ta'Ghajn
Tuffieha

Category Military **Site Description (Address)** 

Main communal Barracks at II-Kamp ta'Ghajn Tuffieha, Manikata

Eastings 4104

Northings 7743 Period 20th Century

SS No1

SS No4

SS No2

Description

4077

SS No3

Main barracks block built opposite the probable parade area with a front roofed veranda supported on a number of square pilasters

with elaborate mouldings.

Date of survey sheet: 1992

#### **Present Utilisation**

Unknown

#### Comments

The building was probably the main command centre or mess.

## MNK05\_085g

**Condition** Fair

**Degree of Protection** None

**Proposed Protection** 

Grade 1

## MNK05\_085g\_002

MNK05\_085g\_003

ref no MNK05\_085h

**Location**II-Kamp ta'Ghajn
Tuffieha

Category Military **Site Description (Address)** 

Small rectangular building at Il-Kamp ta'Ghajn Tuffieha, Manikata