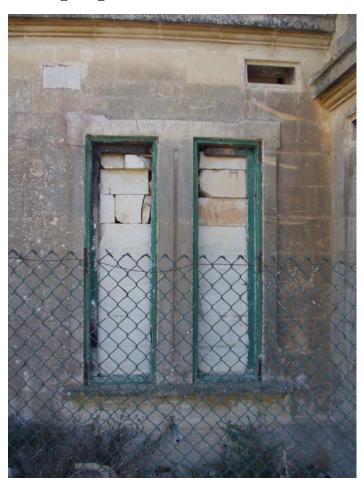

## MNK05\_085c

ref no MNK05\_085d

**Location**II-Kamp ta'Ghajn

Category Military **Site Description (Address)** 

Rectangular Building at II-Kamp ta'Ghajn Tuffieha, Manikata

Eastings 4100

Tuffieha

Northings 7743 Period 20th Century

SS No1

SS No2

Description

4077

Rectangualr building built in fake rustication having apertures, with a simple protrudint window sill, on all four sides.

SS No4 SS No3

Date of survey sheet: 1992

#### Comments

Building is inaccessable.

**Condition** Fair

**Degree of Protection** None

**Proposed Protection**Grade 2