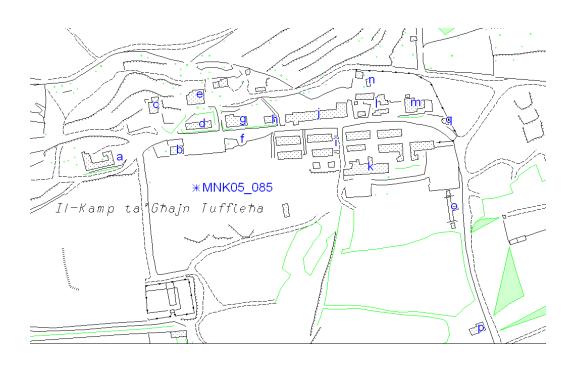

ref no MNK05\_085a

II-Kamp ta'Ghajn Tuffieha **Category** Military Site Description (Address)

Building at Il-Kamp ta'Ghajn Tuffieha, Manikata

Eastings 4091 Northings 7739 Period 20th Century

**SS No1** 4077

SS No2

Description

SS No4

SS No3

Structure consisting of a number of rooms, mostly inacessable, built around 3 sides of a courtyard. The building is built in fake rustiction with a pronounced keystone on the apertures. On top of the building there is still visible an elaborate cast iron flag post. On the front of the building is a terrace accessed via two

stiarcases, one at each end.

Date of survey sheet: 1992

#### **Present Utilisation**

Unknown

#### Comments

The building is in a poor state of preservation and inaccessable.

## MNK05\_085a

**Condition** Fair

**Degree of Protection** None

**Proposed Protection**Grade 2